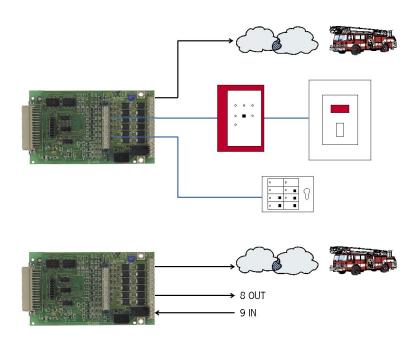

## **Description**

The Fire Brigade Interface FWI2-1 by means of dry contacts allows for the connection of two independent transmitting devices for the direct interconnection with a designated alarm respondent (e.g., the fire brigade) as well as the connection of a country-specific fire brigade control unit to fire detection control panels Series BC216.

The parameters of the nine inputs and eight outputs can also be freely set and thus are available for general control tasks. Optionally, the Fire Brigade Interface Additional Board (FWZ2-1) can be attached to the Fire Brigade Interface. This unit allows for the connection of two independent, line-monitored transmitting devices. The surveillance current can be adjusted in three levels.